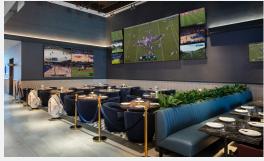

## BOX SEATS

Centered around New York City's only 217" television are the T-Squared Social Box Seats. These 11 premium tables provide a suite-like experience.

| Capacity:                  | Ideal For:        | Duration: |
|----------------------------|-------------------|-----------|
| 45 Seated<br>100 Reception | Corporate Dinners | 2-3 Hours |
|                            | Birthdays         |           |
|                            | Anniversaries     |           |
| Features:                  | Celebrations      |           |
| 14 TV's                    | Draft Parties     |           |
| Including the 217" TV      |                   |           |