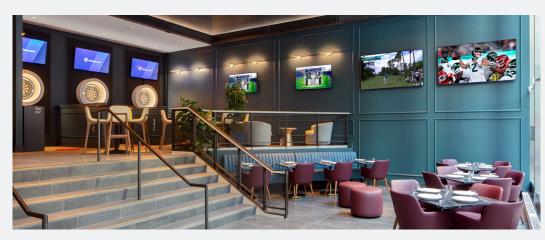

## BOX SEATS

Centered around New York City's only 217" television are the T-Squared Social Box Seats. These 11 premium tables provide a suite-like experience.

| Capacity:                  | Ideal For:        | Duration: |
|----------------------------|-------------------|-----------|
| 45 Seated<br>100 Reception | Corporate Dinners | 2-3 Hours |
|                            | Birthdays         |           |
|                            | Anniversaries     |           |
| Features:                  | Celebrations      |           |
| 14 TV's                    | Draft Parties     |           |
| Including the 217" TV      |                   |           |