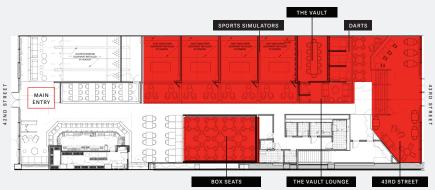

## FLOOR PLAN

ACTIVITY SPACES

DINING SPACES

## Box Seats

The Vault

43rd Street

Pricing is exclusive of taxes, fees, & gratuity.

## BOX SEATS

Centered around New York City's only 217" television are the T-Squared Social Box Seats. These 11 premium tables provide a suite-like experience.

| Capacity:                  | Ideal For:        | Duration: |
|----------------------------|-------------------|-----------|
| 45 Seated<br>100 Reception | Corporate Dinners | 2-3 Hours |
|                            | Birthdays         |           |
|                            | Anniversaries     |           |
| Features:                  | Celebrations      |           |
| 14 TV's                    | Draft Parties     |           |
| Including the 217" TV      |                   |           |

## THE UAULT

FLOORPLAN

2

The Vault is T-Squared Social's premium private dining room. Up to 12 people can enjoy a meal, meeting, or game in this elegant space.

## 43<sup>RD</sup> STREET

Perfect for larger groups, this semi-private area is located on the 43rd Street side of T-Squared Social.