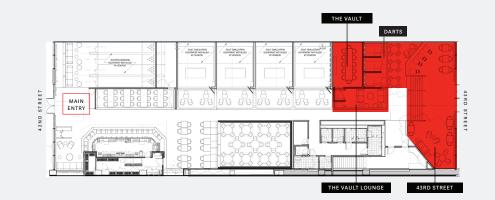

## FLOOR PLAN

ACTIVITY SPACES

DINING SPACES

## Box Seats

The Vault

43rd Street

Pricing is exclusive of taxes, fees, & gratuity.

## BOX SEATS

Centered around New York City's only 217" television are the T-Squared Social Box Seats. These 11 premium tables provide a suite-like experience.

| Capacity:                  | Ideal For:        | Duration: |
|----------------------------|-------------------|-----------|
| 45 Seated<br>100 Reception | Corporate Dinners | 2-3 Hours |
|                            | Birthdays         |           |
|                            | Anniversaries     |           |
| Features:                  | Celebrations      |           |
| 14 TV's                    | Draft Parties     |           |
| Including the 217" TV      |                   |           |

## THE UAULT

FLOORPLAN

2

The Vault is T-Squared Social's premium private dining room. Up to 12 people can enjoy a meal, meeting, or game in this elegant space.

## 43<sup>RD</sup> STREET

Perfect for larger groups, this semi-private area is located on the 43rd Street side of T-Squared Social.