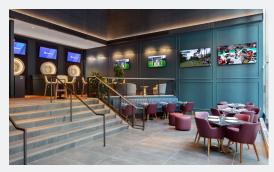

## 43<sup>RD</sup> STREET

Perfect for larger groups, this semi-private area is located on the 43rd Street side of T-Squared Social.

## Capacity:

Up to 75 People

## Features:

Three Flat Screen TVs Full Use of 43<sup>rd</sup> Street Dining Area

## **Ideal For:** Celebrations

Receptions

Large Corporate Events

Duration:

2 Hours