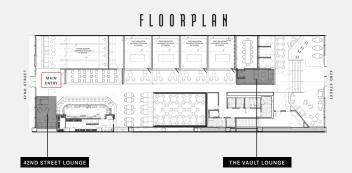

## The Vault Lounge

## THE UAULT LOUNGE

Our lounge areas allow you to gather in comfort and style.

## Capacity:

12 Seated 15 Reception

## Features:

Semi-Private Area Four TVs

### **Ideal For:** Birthdays Team Outings Bachelor/Bachelorette Parties

2 Hours

FLOORPLAN