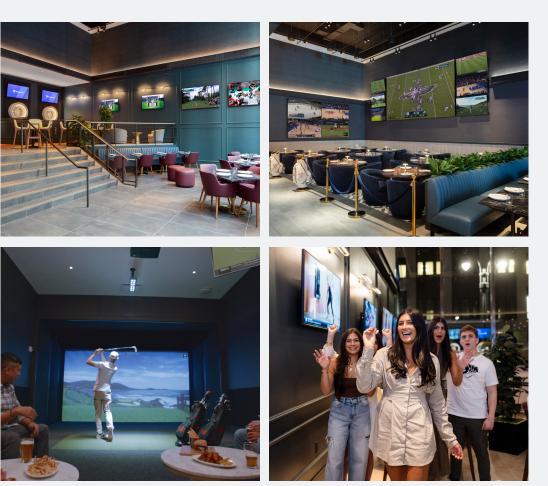

## SIMULATOR GROUP PACKAGE

Play golf, football, baseball, hockey, soccer, and more on these state-of-the-art sports simulators. Each bay accommodates up to ten people and comes with an included F&B package. Guests can also enjoy a great view of the 217" TV.

## BOX SEATS

Centered around New York City's only 217" television are the T-Squared Social Box Seats. These 11 premium tables provide a suite-like experience.

| Capacity:                  | Ideal For:        | Duration: |
|----------------------------|-------------------|-----------|
| 45 Seated<br>100 Reception | Corporate Dinners | 2-3 Hours |
|                            | Birthdays         |           |
|                            | Anniversaries     |           |
| Features:                  | Celebrations      |           |
| 14 TV's                    | Draft Parties     |           |
| Including the 217" TV      |                   |           |

## THE UAULT

FLOORPLAN

2

The Vault is T-Squared Social's premium private dining room. Up to 12 people can enjoy a meal, meeting, or game in this elegant space.