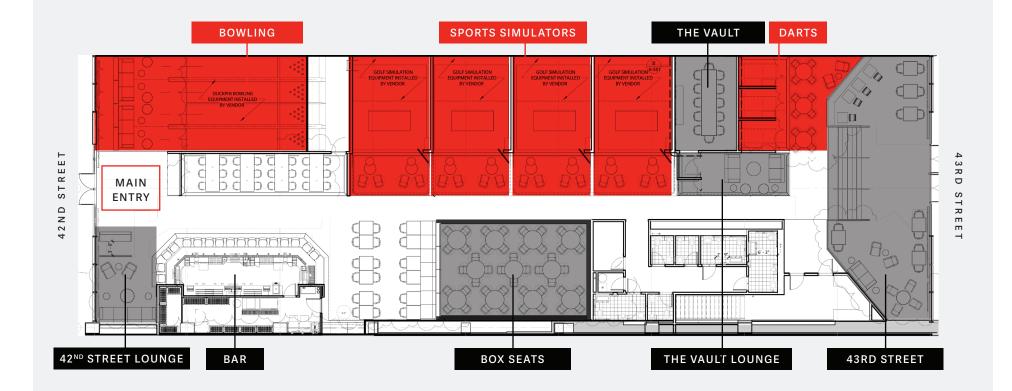

## FLOOR PLAN

ACTIVITY SPACES

DINING SPACES

# FLOORPLAN

## THE UAULT

FLOORPLAN

2

The Vault is T-Squared Social's premium private dining room. Up to 12 people can enjoy a meal, meeting, or game in this elegant space.

### **Ideal For:** Birthdays Team Outings Bachelor/Bachelorette Parties

2 Hours

FLOORPLAN