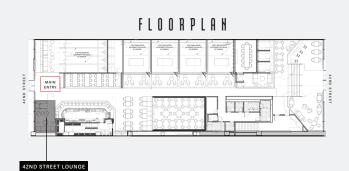

## 42nd Street Lounge

## 42<sup>ND</sup> STREET LOUNGE

Our lounge areas allow you to gather in comfort and style.

## Capacity:

12 Seated 15 Reception

**Features:** Semi-Private Lounge Area **Ideal For:** Birthdays Team Outings Bachelor/Bachelorette Parties

**Duration:** 2 Hours