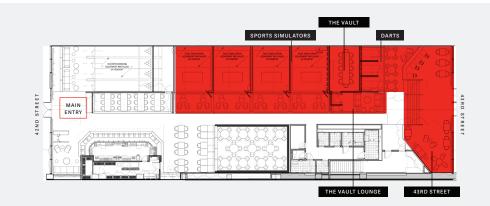

## FLOOR PLAN

ACTIVITY SPACES

DINING SPACES

# FLOORPLAN

## THE UAULT

FLOORPLAN

2

The Vault is T-Squared Social's premium private dining room. Up to 12 people can enjoy a meal, meeting, or game in this elegant space.