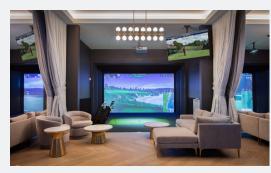

## Full Swing Sports Simulator Group Package

## SIMULATOR GROUP PACKAGE

Play golf, football, baseball, hockey, soccer, and more on these state-of-the-art sports simulators. Each bay accommodates up to ten people and comes with an included F&B package. Guests can also enjoy a great view of the 217" TV.

## Capacity:

10 People Per Bay

## Ideal For:

Birthdays Team Outings Bachelor/Bachelorette Parties

## Features:

Reserved Full Swing Simulators Flat Screen TV

### Duration:

1-2 Hours Non-Peak 2 Hours Peak