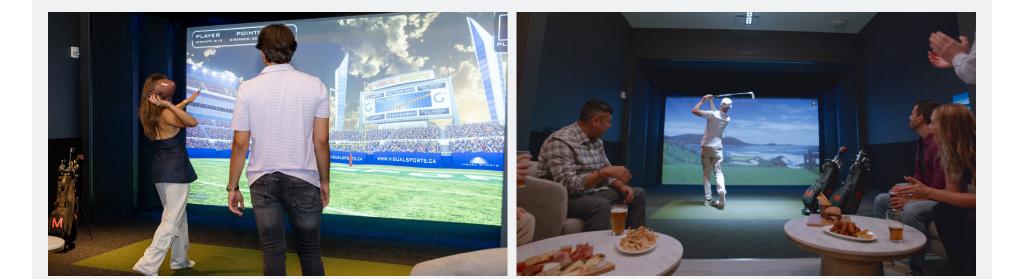

## SIMULATOR GROUP PACKAGE

Play golf, football, baseball, hockey, soccer, and more on these state-of-the-art sports simulators. Each bay accommodates up to ten people and comes with an included F&B package. Guests can also enjoy a great view of the 217" TV.

## Capacity:

10 People Per Bay

## Ideal For:

Birthdays Team Outings Bachelor/Bachelorette Parties

## Features:

Reserved Full Swing Simulators Flat Screen TV

### Duration:

1-2 Hours Non-Peak 2 Hours Peak