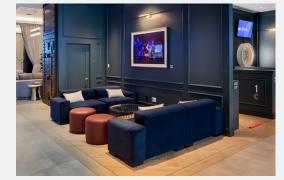

## THE UAULT

FLOORPLAN

2

The Vault is T-Squared Social's premium private dining room. Up to 12 people can enjoy a meal, meeting, or game in this elegant space.

### Capacity:

Up to 12 People

### Features:

65" Flat Screen TV Conference Phone Private Room

### **Ideal For:** Board Meetings Business Lunches/Dinners Birthdays Anniversaries Draft Parties

Duration:

2 Hours