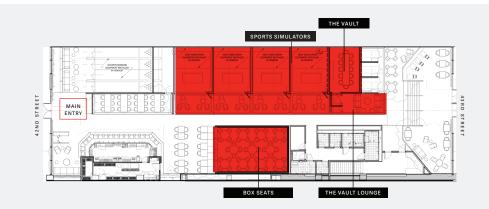

## FLOOR PLAN

ACTIVITY SPACES

DINING SPACES

# FLOORPLAN

## THE UAULT

FLOORPLAN

2

The Vault is T-Squared Social's premium private dining room. Up to 12 people can enjoy a meal, meeting, or game in this elegant space.