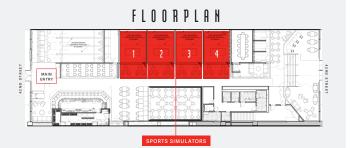

ium sports watching, or group gatherings and events.







## FLOOR PLAN



ACTIVITY SPACES

DINING SPACES

## ACTIVITY GROUP BOOKINGS

Take your event to the next level with some friendly competition.



## Full Swing Sports Simulator Group Package



# **D**a

## Duckpin Bowling Group Package

Dartsee Darts Group Package

## SIMULATOR GROUP PACKAGE

Play golf, football, baseball, hockey, soccer, and more on these state-of-the-art sports simulators. Each bay accommodates up to ten people and comes with an included F&B package. Guests can also enjoy a great view of the 217" TV.

## Capacity:

10 People Per Bay

## Ideal For:

Birthdays Team Outings Bachelor/Bachelorette Parties

## Features:

Reserved Full Swing Simulators Flat Screen TV

### Duration:

1-2 Hours Non-Peak 2 Hours Peak





## BOWLING GROUP PACKAGE - 2 LANES

Enjoy all the fun of your hometown bowling alley without the fuss of changing shoes. T-Squared Social has four Duckpin bowling lanes, and up to four people can play on each at one time.

## Capacity:

15 people

## Features:

Two Duckpin Bowling Lanes Two Flat Screen TVs

### Ideal For:

Birthdays Team Outings Corporate Functions Bachelor/Bachelorette Parties

# FLOORPLAN

## Duration:

2 Hours



## BOWLING GROUP PACKAGE - BUYOUT

The four bowling lanes can be reserved for your group to enjoy exclusively.

## Capacity:

40 people

### **Features:** Four Duckpin Bowling Lanes Two Flat Screen TVs

**Ideal For:** Birthdays Team Outings Bachelor/Bachelorette Parties Duration:

2 Hours



# FLOORPLAN

## DARTS GROUP PACKAGE - BUYOUT

Our three interactive