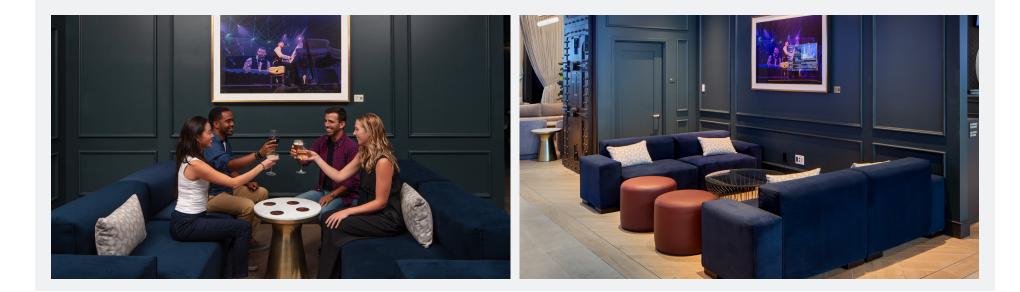

## THE UAULT

FLOORPLAN

2

The Vault is T-Squared Social's premium private dining room. Up to 12 people can enjoy a meal, meeting, or game in this elegant space.

## The Vault Lounge

## THE UAULT LOUNGE

Our lounge areas allow you to gather in comfort and style.