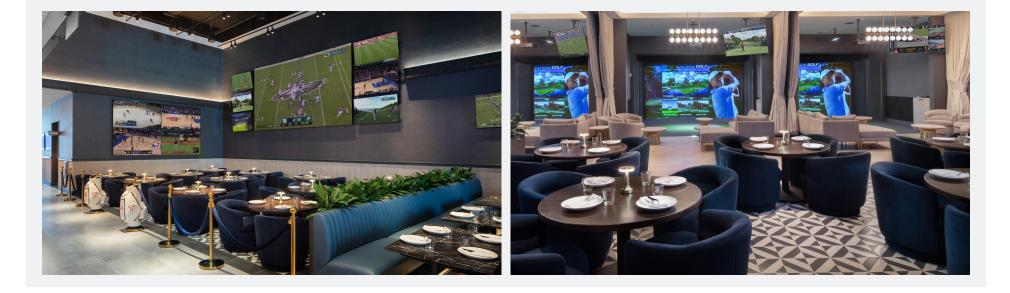

## BOX SEATS

Centered around New York City's only 217" television are the T-Squared Social Box Seats. These 11 premium tables provide a suite-like experience.

| Capacity:                  | Ideal For:        | Duration: |
|----------------------------|-------------------|-----------|
| 45 Seated<br>100 Reception | Corporate Dinners | 2-3 Hours |
|                            | Birthdays         |           |
|                            | Anniversaries     |           |
| Features:                  | Celebrations      |           |
| 14 TV's                    | Draft Parties     |           |
| Including the 217" TV      |                   |           |

## 43<sup>RD</sup> STREET

Perfect for larger groups, this semi-private area is located on the 43rd Street side of T-Squared Social.

## Features:

Three Flat Screen TVs Full Use of 43<sup>rd</sup> Street Dining Area