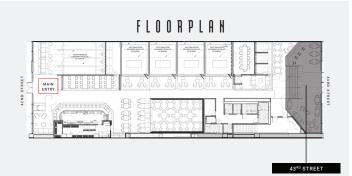

|           |
| Including the 217" TV      |                   |           |



## THE UAULT

FLOORPLAN

2

The Vault is T-Squared Social's premium private dining room. Up to 12 people can enjoy a meal, meeting, or game in this elegant space.

### Capacity:

Up to 12 People

### Features:

65" Flat Screen TV Conference Phone Private Room

### **Ideal For:** Board Meetings Business Lunches/Dinners Birthdays Anniversaries Draft Parties

Duration:

2 Hours



## 43<sup>RD</sup> STREET

Perfect for larger groups, this semi-private area is located on the 43rd Street side of T-Squared Social.

## Capacity:

Up to 75 People

## Features:

Three Flat Screen TVs Full Use of 43<sup>rd</sup> Street Dining Area

## **Ideal For:** Celebrations

Receptions

Large Corporate Events



Duration:

2 Hours



## COCKTAIL LOUNGES

For those that want a cocktail lounge experience with light fare at T-Squared Social.



## 42nd Street Lounge



## The Vault Lounge



## 42<sup>ND</sup> STREET LOUNGE

Our lounge areas allow you to gather in comfort and style.

## Capacity:

12 Seated 15 Reception

**Features:** Semi-Private Lounge Area **Ideal For:** Birthdays Team Outings Bachelor/Bachelorette Parties



**Duration:** 2 Hours



## THE UAULT LOUNGE

Our lounge areas allow you to gather in comfort and style.

## Capacity:

12 Seated 15 Reception

## Features:

Semi-Private Area Four TVs

### **Ideal For:** Birthdays Team Outings Bachelor/Bachelorette Parties



2 Hours



FLOORPLAN





## LARGE GROUP EVENT PACKAGES

0 C I

Activities & Dining for 100 People 150 People 200 People

## **100-PERSON