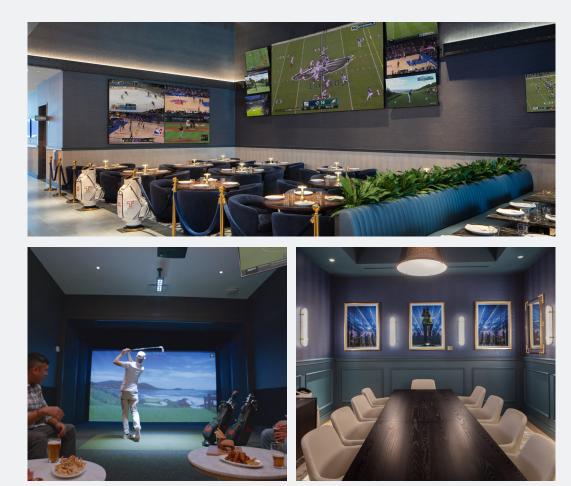

## T-SQUARED SOCIAL is a dynamic, social destination for both dining and entertainment.

Merging a gastropub and hand-crafted cocktails with sporting and entertainment elements including music, golf simulators, darts and more, T-SQUARED SOCIAL goes beyond the traditional dining & event experience.

## A DYNAMIC PARTNERSHIP BEHIND A DYNAMIC CONCEPT

Created in partnership with NEXUS Luxury Collection, 8AM Golf, Tiger Woods and Justin Timberlake, T-Squared Social redefines the multi-dimensional dining experience. Merging elevated cuisine and craft cocktails with state-of-the-art Full Swing simulators for golf and other interactive gameplay, duckpin bowling, darts and numerous televisions, T-Squared Social is the ideal social destination for fun, with premium sports watching, or group gatherings and events.

## BOX SEATS

Centered around New York City's only 217" television are the T-Squared Social Box Seats. These 11 premium tables provide a suite-like experience.

| Capacity:                  | Ideal For:        | Duration: |
|----------------------------|-------------------|-----------|
| 45 Seated<br>100 Reception | Corporate Dinners | 2-3 Hours |
|                            | Birthdays         |           |
|                            | Anniversaries     |           |
| Features:                  | Celebrations      |           |
| 14 TV's                    | Draft Parties     |           |
| Including the 217" TV      |                   |           |