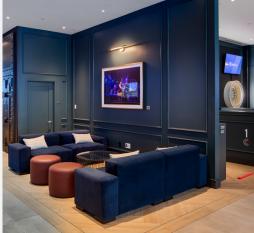

## THE UAULT

FLOORPLAN

2

The Vault is T-Squared Social's premium private dining room. Up to 12 people can enjoy a meal, meeting, or game in this elegant space.

### Capacity:

Up to 12 People

### Features:

65" Flat Screen TV Conference Phone Private Room

### **Ideal For:** Board Meetings Business Lunches/Dinners Birthdays Anniversaries Draft Parties

Duration:

2 Hours