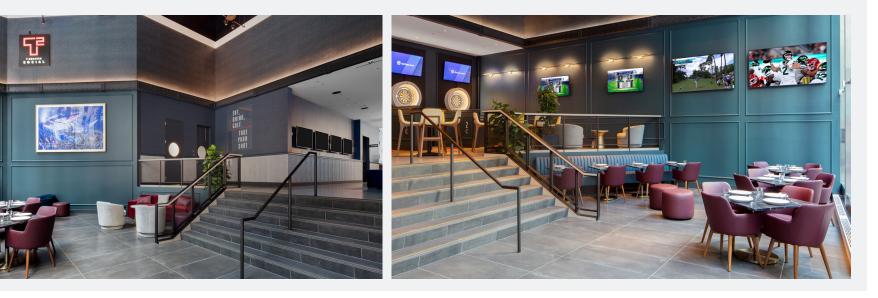

## 43<sup>RD</sup> STREET

Perfect for larger groups, this semi-private area is located on the 43rd Street side of T-Squared Social.

## Features:

Three Flat Screen TVs Full Use of 43<sup>rd</sup> Street Dining Area

## BOX SEATS

Centered around New York City's only 217" television are the T-Squared Social Box Seats. These 11 premium tables provide a suite-like experience.

| Capacity:                  | Ideal For:        | Duration: |
|----------------------------|-------------------|-----------|
| 45 Seated<br>100 Reception | Corporate Dinners | 2-3 Hours |
|                            | Birthdays         |           |
|                            | Anniversaries     |           |
| Features:                  | Celebrations      |           |
| 14 TV's                    | Draft Parties     |           |
| Including the 217" TV      |                   |           |