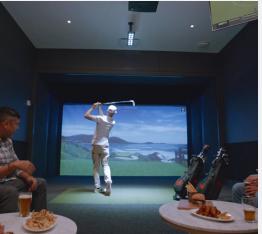

## Full Swing Sports Simulator Group Package

## SIMULATOR GROUP PACKAGE

Play golf, football, baseball, hockey, soccer, and more on these state-of-the-art sports simulators. Each bay accommodates up to ten people and comes with an included F&B package. Guests can also enjoy a great view of the 217" TV.