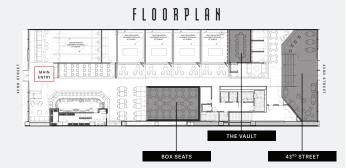

## Box Seats

The Vault

43rd Street

Pricing is exclusive of taxes, fees, & gratuity.

## BOX SEATS

Centered around New York City's only 217" television are the T-Squared Social Box Seats. These 11 premium tables provide a suite-like experience.

| Capacity:                  | Ideal For:        | Duration: |
|----------------------------|-------------------|-----------|
| 45 Seated<br>100 Reception | Corporate Dinners | 2-3 Hours |
|                            | Birthdays         |           |
|                            | Anniversaries     |           |
| Features:                  | Celebrations      |           |
| 14 TV's                    | Draft Parties     |           |
| Including the 217" TV      |                   |           |

## THE UAULT

FLOORPLAN

2

The Vault is T-Squared Social's premium private dining room. Up to 12 people can enjoy a meal, meeting, or game in this elegant space.

## 43<sup>RD</sup> STREET

Perfect for larger groups, this semi-private area is located on the 43rd Street side of T-Squared Social.