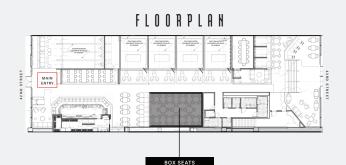

## Box Seats

The Vault

43rd Street

Pricing is exclusive of taxes, fees, & gratuity.

## BOX SEATS

Centered around New York City's only 217" television are the T-Squared Social Box Seats. These 11 premium tables provide a suite-like experience.

| Capacity:                  | Ideal For:        | Duration: |
|----------------------------|-------------------|-----------|
| 45 Seated<br>100 Reception | Corporate Dinners | 2-3 Hours |
|                            | Birthdays         |           |
|                            | Anniversaries     |           |
| Features:                  | Celebrations      |           |
| 14 TV's                    | Draft Parties     |           |
| Including the 217" TV      |                   |           |