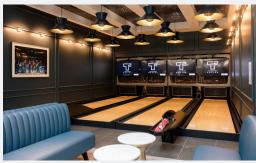

## BOWLING GROUP PACKAGE - 2 LANES

Enjoy all the fun of your hometown bowling alley without the fuss of changing shoes. T-Squared Social has four Duckpin bowling lanes, and up to four people can play on each at one time.

## Capacity:

15 people

## Features:

Two Duckpin Bowling Lanes Two Flat Screen TVs

### Ideal For:

Birthdays Team Outings Corporate Functions Bachelor/Bachelorette Parties

## Duration:

2 Hours